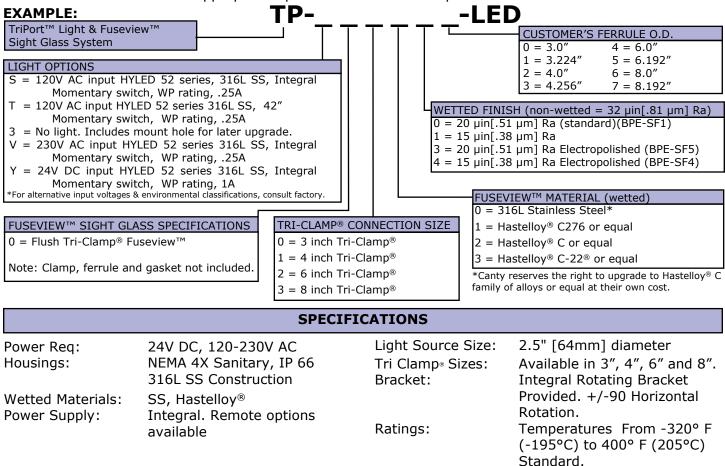

#### Triport<sup>™</sup> LED Light & Sight Glass System Specifications

#### **Ordering Information**

HOW TO ORDER: Select the appropriate option codes and build a part number as shown: