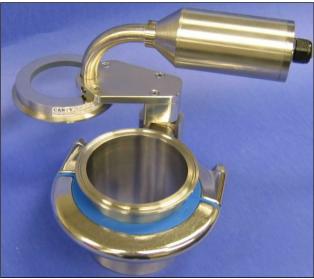

#### THE CANTY ADVANTAGE

Need more nozzle space on your vessel??? The Canty Triport<sup>™</sup> fiber optic cold LED lighting system has been designed to provide efficient, high output LED light in a cost effective package by combining vessel viewing with an easy access port. We use high quality fiber optics to transmit the LED light from our light source through the sanitary sight glass connection. The bundle tip covers less than 0.5 square inches which maximizes the available viewing area. All Triports<sup>™</sup> feature Canty Fuseview<sup>™</sup> technology. Our unique fused glass windows far exceed all conventional tempered glass and metal to glass press fit windows in safety and performance. By fusing glass to metal, a high pressure, highly safe, hermetic seal is formed which ensures maximum durability, performance and cleanliness.

#### FEATURES

- Sight glass, LED light and fiber optic bundle integrally mounted on a rotating bracket
- Tri-Clamp<sup>®</sup> window can be removed from ferrule and will remain supported by the Triport<sup>™</sup> System.
- LED is highly energy efficient and maintenance free
- Fused Glass safe process light
- 5+ year life expectancy of LED array
- 316L SS design can be C.I.P.
- Fiber optic light bundle technology
- One-piece sanitary construction Tri-Clamp<sup>®</sup> sight glass
- Special sizes and ratings available upon request
- ASME / BPE / USP / FDA Compliant