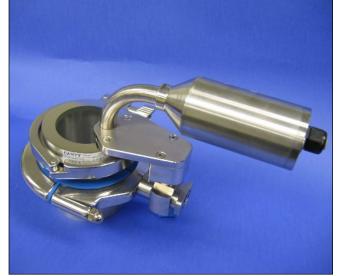

#### THE CANTY ADVANTAGE

Need more nozzle space on your vessel??? The Canty Triport<sup>™</sup> fiber optic cold LED lighting system has been designed to provide efficient, high output LED light in a cost effective package by combining vessel viewing with an easy access port. We use high quality fiber optics to transmit the LED light from our light source through the sanitary sight glass connection. The bundle tip covers less than 0.5 square inches which maximizes the available viewing area. All Triports<sup>™</sup> feature Canty Fuseview<sup>™</sup> technology. Our unique fused glass windows far exceed all conventional tempered glass and metal to glass press fit windows in safety and performance. By fusing glass to metal, a high pressure, highly safe, hermetic seal is formed which ensures maximum durability, performance and cleanliness.

#### FEATURES

- Sight glass, LED light and fiber optic bundle integrally mounted on a rotating bracket
- Tri-Clamp<sup>®</sup> window can be removed from ferrule and will remain supported by the Triport<sup>™</sup> System.
- LED is highly energy efficient and maintenance free
- Fused Glass safe process light
- 5+ year life expectancy of LED array
- 316L SS design can be C.I.P.
- Fiber optic light bundle technology
- One-piece sanitary construction Tri-Clamp<sup>®</sup> sight glass
- Special sizes and ratings available upon request
- ASME / BPE / USP / FDA Compliant