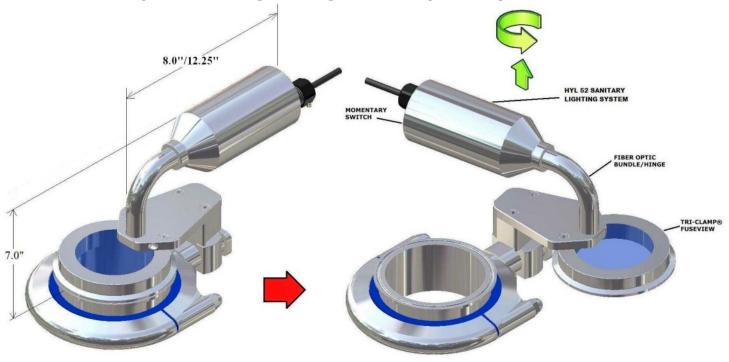

#### THE CANTY ADVANTAGE

Need more nozzle space on your vessel??? The Canty Triport<sup>™</sup> fiber optic cold LED lighting system has been designed to provide efficient, high output LED light in a cost effective package by combining vessel viewing with an easy access port. We use high quality fiber optics to transmit the LED light from our light source through the sanitary sight glass connection. The bundle tip covers less than 0.5 square inches which maximizes the available viewing area. All Triports<sup>™</sup> feature Canty Fuseview<sup>™</sup> technology. Our unique fused glass windows far exceed all conventional tempered glass and metal to glass press fit windows in safety and performance. By fusing glass to metal, a high pressure, highly safe, hermetic seal is formed which ensures maximum durability, performance and cleanliness.

#### FEATURES

- Sight glass, LED light and fiber optic bundle integrally mounted on a rotating bracket
- Tri-Clamp<sup>®</sup> window can be removed from ferrule and will remain supported by the Triport<sup>™</sup> System.
- LED is highly energy efficient and maintenance free
- Fused Glass safe process light
- 5+ year life expectancy of LED array
- 316L SS design can be C.I.P.
- Fiber optic light bundle technology
- One-piece sanitary construction Tri-Clamp<sup>®</sup> sight glass
- Special sizes and ratings available upon request
- ASME / BPE / USP / FDA Compliant