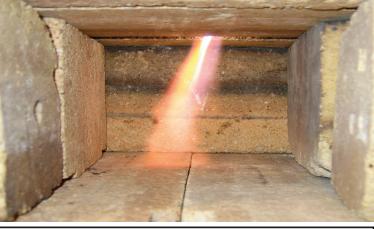

#### **APPLICATIONS**

- Oil and Gas Fired Power Plants
- Energy From Waste Furnaces
- Glass Furnaces and Vitrification Applications
- Steel Mills
- Low NOX Burner Monitoring
- Coal Fired Power Plants

## **FEATURES**

- Compact Design
- Retrofits Into Existing Furnaces Mounts In Most Existing Camera Ports Or Viewports
- Up to 2000° F Capabilities Air Cooled
- High Resolution B&W CCD Cameras Available In US Or European Video Formats
- Remotely View Your Process From The Comforts Of A Control Room
- Easy To Install Or Move