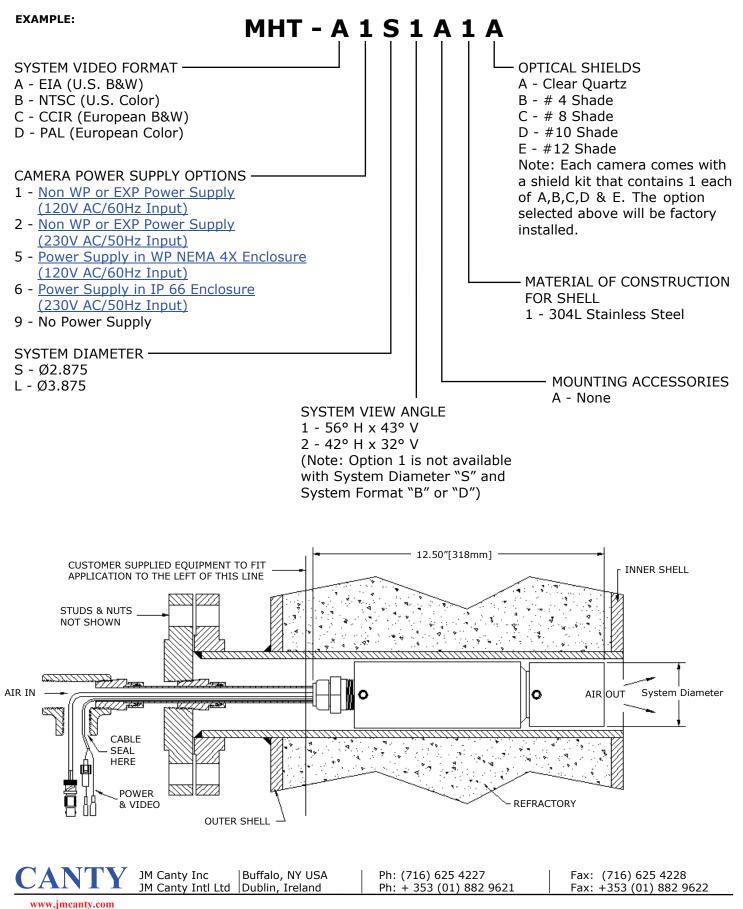

# **Ordering Information**

HOW TO ORDER: Select the appropriate symbols and build a part number as shown:

Document P/N: TA7379-1 Rev 4