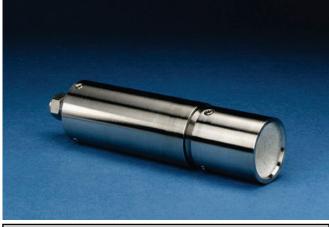

#### **UNIQUE DESIGN**

Canty Minitemp<sup>™</sup> camera systems are a low cost, low maintenance, portable alternative to traditional high temperature cameras. Our unique design allows the unit to be easily moved from location to location in just minutes.

## THE COMPLETE PACKAGE

Canty can meet all your needs! Standard equipment on every camera includes: power supply, high resolution B&W CCD camera, prefocused lens and 316L Stainless Steel housing. What's more - all wiring and maintenance are external. Minitemp<sup>™</sup> portable cameras require just 8 SCFM minimum of clean, dry cooling air to cool the camera internal electronics.

## **FEATURES**

- Compact Design
- Retrofits Into Existing Furnaces Mounts In Most Existing Camera Ports Or Viewports
- Up to 2000° F Capabilities Air Cooled
- High Resolution B&W CCD Cameras Available In US Or European Video Formats
- Remotely View Your Process From The Comforts Of A Control Room
- Easy To Install Or Move