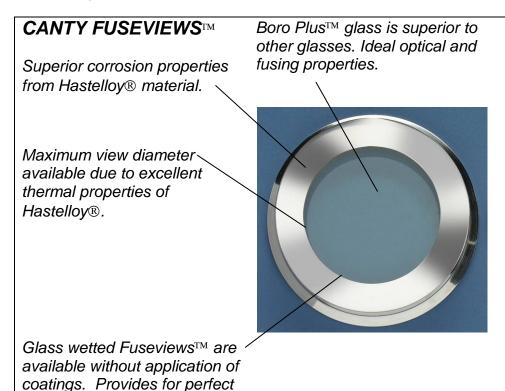

## **Canty Fuseview™ Windows - The Engineered Advantage**

Metal Glass windows
Inferior corrosion properties compared to Hastelloy®.

Poor thermal properties of Duplex stainless -glass seals lead to cracking of glass.