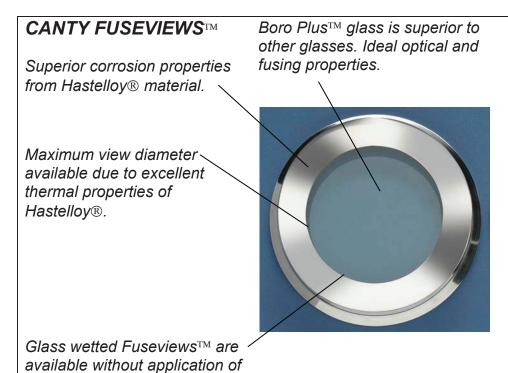

## Canty Fuseview<sup>TM</sup> Windows - The Engineered Advantage

Metal Glass windows

Poor thermal properties of Duplex stainless -glass seals lead to cracking of glass.

Smaller than nominal view available due to thermal properties of duplex stainless Steel.

## **Canty Engineering!**

coatings. Provides for perfect

vision into your glass-lined

reactor.

Canty has combined material science and manufacturing know-how to provide a Fuseview<sup>TM</sup> window that:

- Provides maximum available view into the process.
- Rugged and durable under extreme, cyclic conditions of thermal and chemical stress.
- Superior material properties for unmatched performance.
- Designed and manufactured exclusively by Canty in our Buffalo, NY and Dublin, Ireland plants.