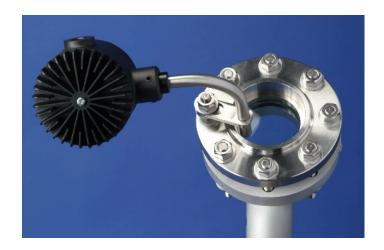

## THE CANTY ADVANTAGE

Canty LED fiber optic lighting systems have been designed to provide efficient, high output, cool light in a maintenance-free package. Conventional methods of lighting through a sightglass are ineffective since a majority of the light is reflected off of the sightglass. Canty uses only high quality fiber optic light pipes to fiberoptically guide the light from our light source through a sightglass or process connection. The LED light is focused and transmitted into the fiber optic light pipe and guided through the sightglass, minimizing losses while maximizing your tank or vessel lighting!

Our flexible bundle lighting systems are designed to work with any sight glass, whether it's your existing sight glass or a Canty safety Fuseview™ sight glass. We offer many standard sight glass mounting connections to easily illuminate one, two or three sight glasses using only one Canty light. NPT, Tri-Clamp® and flanged connections are available in a variety of sizes and materials

## **MOUNTING CONNECTIONS**

- Sight glass mount universal mounting bracket is designed to function with any flange mounted sight glass.
- · Standard brackets are constructed of Aluminum or Stainless Steel.
- Flanged mounting connection available in ANSI or DIN sizes with CS, SS, Hastelloy® or glass wetted materials.
- Tri-Clamp® sanitary vessel connection. pharmaceutical or food grade applications.