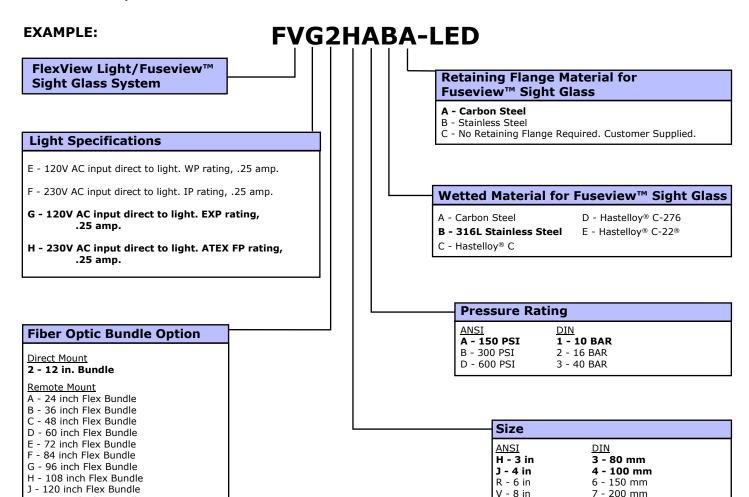

## **Ordering Information**

HOW TO ORDER: Select the appropriate symbols and build a part number as shown. Recommended options are listed in bold.

WP = Weather Proof EXP = Explosion Proof FP = Flame Proof IP = Ingress Protection

K - 144 inch Flex Bundle