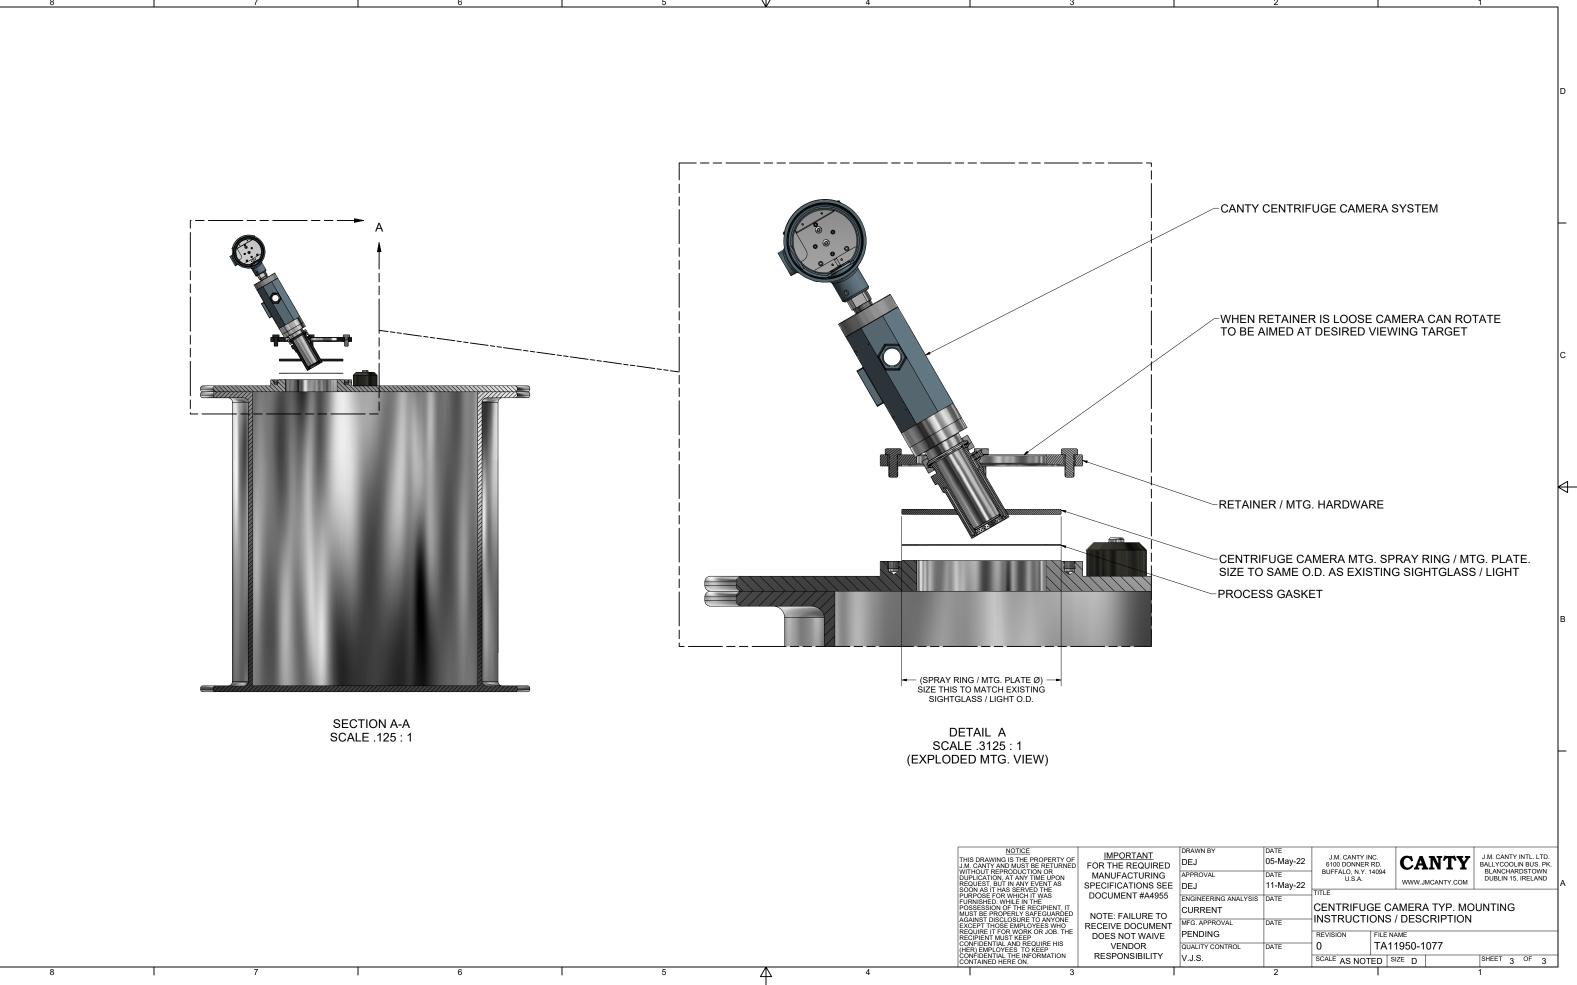

| ĺ   |
| .ITY              | QUALITY CONTROL      | DATE      | 0                                                             | TA11950-1077 |                  |            |                                                               |                 |     |     |
|                   | V.J.S.               |           | SCALE AS NOT                                                  | ED S         | <sup>IZE</sup> D |            | SHEET                                                         | 2 <sup>OF</sup> | 3   |     |
|                   |                      | 2         |                                                               |              |                  |            | 1                                                             |                 |     |     |



→