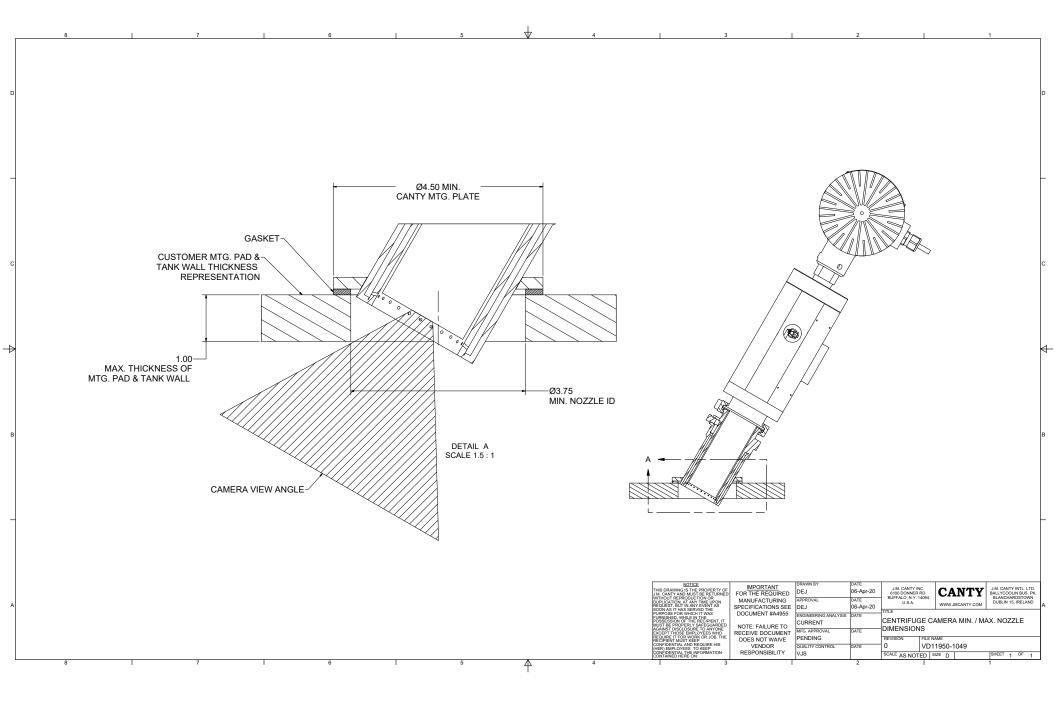

CANTY CENTRIFUGE CAMERAS AND THEIR MTG. CONNECTION CAN BE SIZED TO FIT EITHER THE LIGHTING CONNECTION OR THE SIGHTGLASS CONNECTION ON A CENTRIFUGE LID <u>MIN. O.D.</u> FOR MTG. CXN. IS Ø4.875". 4

| т                 | DRAWN BY             | DATE      |                                                               |              |                  |            |                                                               |                 |     | i i |
|-------------------|----------------------|-----------|---------------------------------------------------------------|--------------|------------------|------------|---------------------------------------------------------------|-----------------|-----|-----|
| <u>T</u><br>JIRED | DEJ                  | 05-May-22 | J.M. CANTY IN<br>6100 DONNER                                  | RD.          | CA               | NTY        | J.M. CANTY INTL. LTD<br>BALLYCOOLIN BUS. PI<br>BLANCHARDSTOWN |                 |     |     |
| RING              | APPROVAL             | DATE      | BUFFALO, N.Y. 1<br>U.S.A.                                     | 4094         |                  |            |                                                               | 115. IREL       | AND | i   |
| S SEE             | DEJ                  | 11-May-22 |                                                               |              | WWW.J            | MCANTY.COM |                                                               |                 |     | А   |
| 4955              |                      |           | TITLE                                                         |              |                  |            |                                                               |                 |     |     |
|                   | ENGINEERING ANALYSIS | DATE      |                                                               |              |                  |            |                                                               |                 |     |     |
| E TO              | CURRENT              |           | CENTRIFUGE CAMERA TYP. MOUNTING<br>INSTRUCTIONS / DESCRIPTION |              |                  |            |                                                               |                 |     | ĺ   |
|                   | MFG. APPROVAL        | DATE      |                                                               |              |                  |            |                                                               |                 |     | ĺ . |
|                   | PENDING              |           | REVISION                                                      | FILE N       | AME              |            |                                                               |                 |     | ĺ   |
| .ITY              | QUALITY CONTROL      | DATE      | 0                                                             | TA11950-1077 |                  |            |                                                               |                 |     |     |
|                   | V.J.S.               |           | SCALE AS NOT                                                  | ED S         | <sup>IZE</sup> D |            | SHEET                                                         | 2 <sup>OF</sup> | 3   |     |
|                   |                      | 2         |                                                               |              |                  |            | 1                                                             |                 |     |     |