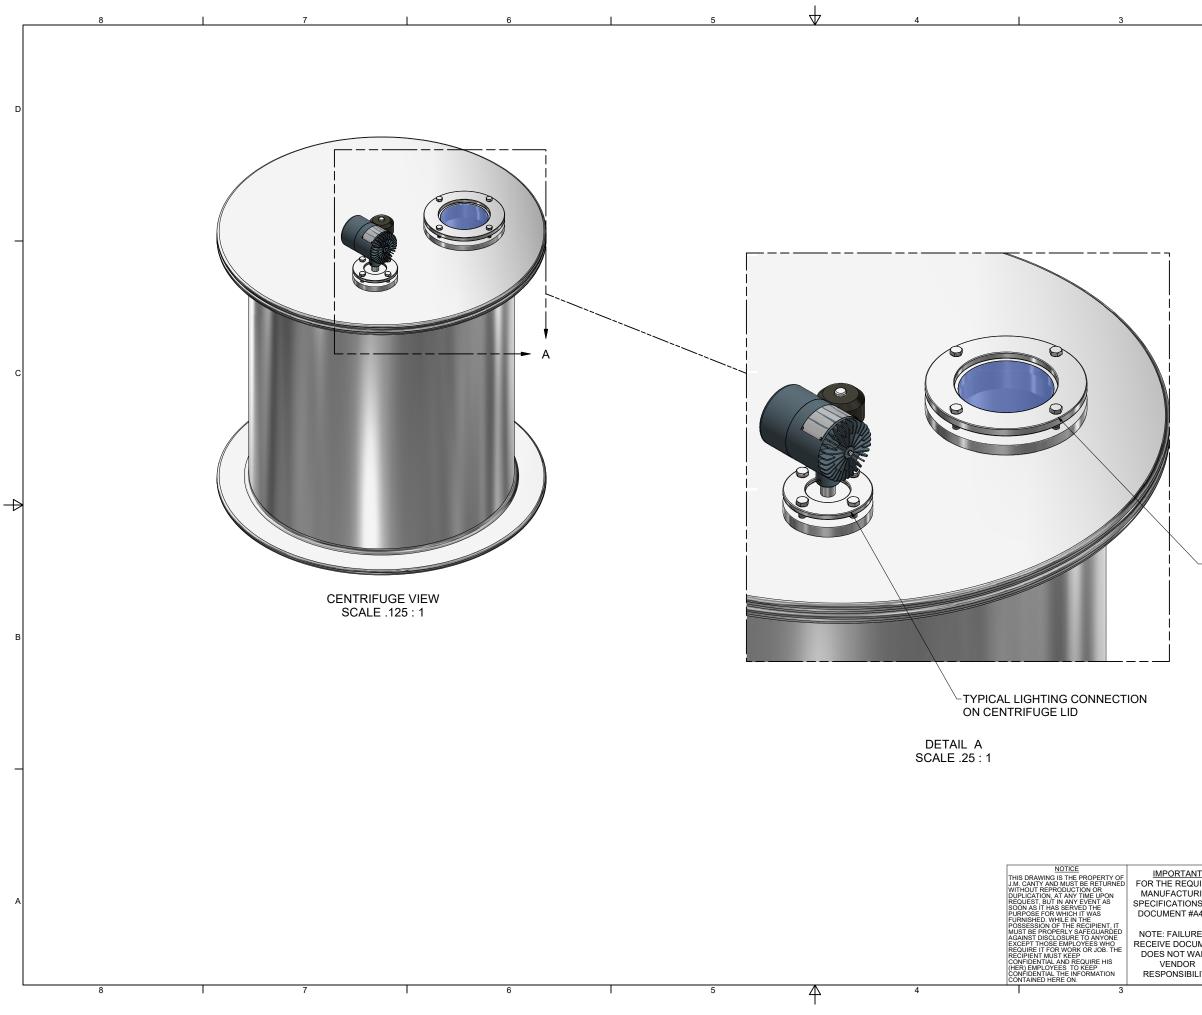

## TYPICAL SIGHTGLASS CONNECTION ON CENTRIFUGE LID

| I <u>T</u><br>JIRED | DEJ                  | 05-May-22 | J.M. CANTY IN<br>6100 DONNER                                  | RD.                       | CA               | NTY        | J.M. CANTY INTL. LTD.<br>BALLYCOOLIN BUS. PK |    | PK. |   |
|---------------------|----------------------|-----------|---------------------------------------------------------------|---------------------------|------------------|------------|----------------------------------------------|----|-----|---|
| RING                | APPROVAL             | DATE      | BUFFALO, N.Y. 1<br>U.S.A.                                     |                           |                  |            | BLANCHARDSTOWN<br>DUBLIN 15. IRELAND         |    |     |   |
| IS SEE              | DEJ                  | 11-May-22 |                                                               | www.                      |                  | MCANTY.COM |                                              |    |     | A |
| 4955                | ENGINEERING ANALYSIS | DATE      | TITLE                                                         |                           |                  |            |                                              |    |     |   |
| E TO                | CURRENT              |           | CENTRIFUGE CAMERA TYP. MOUNTING<br>INSTRUCTIONS / DESCRIPTION |                           |                  |            |                                              |    |     |   |
| MENT                | MFG. APPROVAL        | DATE      | INSTRUCTIONS / DESCRIPTION                                    |                           |                  |            |                                              |    |     |   |
| AIVE                | PENDING              |           | REVISION                                                      | FILE NAME<br>TA11950-1077 |                  |            |                                              |    |     |   |
|                     | QUALITY CONTROL      | DATE      | 0                                                             |                           |                  |            |                                              |    |     |   |
| LITY                | V.J.S.               |           | SCALE AS NOT                                                  | ED S                      | <sup>IZE</sup> D |            | SHEET 1                                      | OF | 3   |   |
|                     |                      | 2         |                                                               |                           |                  |            | 1                                            |    |     |   |

 $\triangleleft$ 

D

→

B

Α

DETAIL A SCALE .25 : 1

4

4