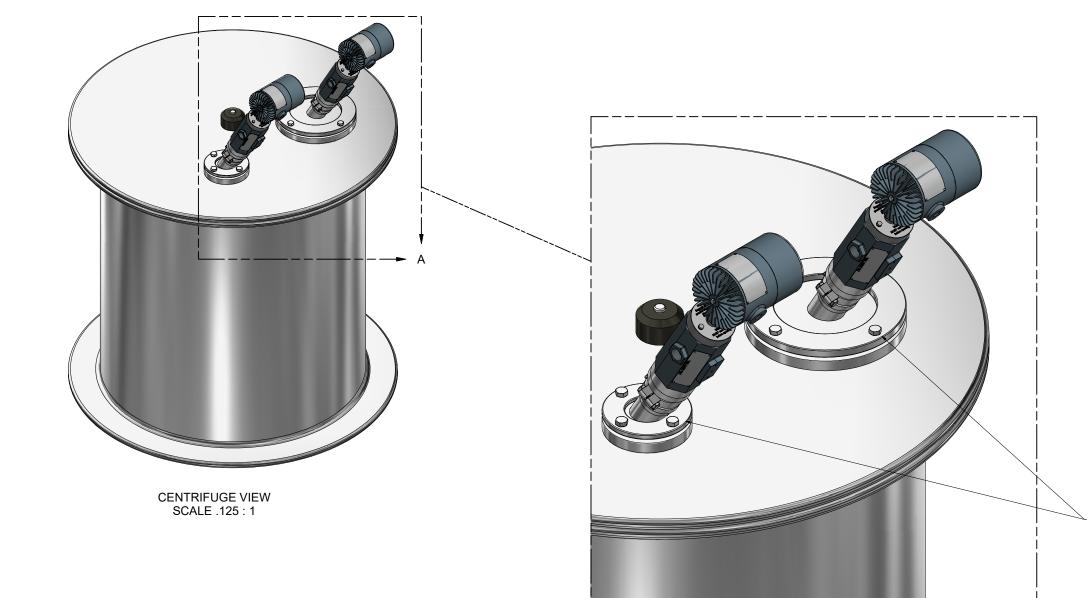

CANTY CENTRIFUGE CAMERAS AND THEIR MTG. CONNECTION CAN BE SIZED TO FIT EITHER THE LIGHTING CONNECTION OR THE SIGHTGLASS CONNECTION ON A CENTRIFUGE LID <u>MIN. O.D.</u> FOR MTG. CXN. IS Ø4.875". 4

| т                 | DRAWN BY             | DATE      |                                                               |              |                  |            |                                                               |                 |     | i i |
|-------------------|----------------------|-----------|---------------------------------------------------------------|--------------|------------------|------------|---------------------------------------------------------------|-----------------|-----|-----|
| <u>T</u><br>JIRED | DEJ                  | 05-May-22 | J.M. CANTY IN<br>6100 DONNER                                  | RD.          | CA               | NTY        | J.M. CANTY INTL. LTD<br>BALLYCOOLIN BUS. PI<br>BLANCHARDSTOWN |                 |     |     |
| RING              | APPROVAL             | DATE      | BUFFALO, N.Y. 1<br>U.S.A.                                     | 4094         |                  |            |                                                               | 115. IREL       | AND | i   |
| S SEE             | DEJ                  | 11-May-22 |                                                               |              | WWW.J            | MCANTY.COM |                                                               |                 |     | А   |
| 4955              |                      |           | TITLE                                                         |              |                  |            |                                                               |                 |     |     |
|                   | ENGINEERING ANALYSIS | DATE      |                                                               |              |                  |            |                                                               |                 |     |     |
| E TO              | CURRENT              |           | CENTRIFUGE CAMERA TYP. MOUNTING<br>INSTRUCTIONS / DESCRIPTION |              |                  |            |                                                               |                 |     | ĺ   |
|                   | MFG. APPROVAL        | DATE      |                                                               |              |                  |            |                                                               |                 |     | ĺ . |
|                   | PENDING              |           | REVISION                                                      | FILE N       | AME              |            |                                                               |                 |     | ĺ   |
| .ITY              | QUALITY CONTROL      | DATE      | 0                                                             | TA11950-1077 |                  |            |                                                               |                 |     |     |
|                   | V.J.S.               |           | SCALE AS NOT                                                  | ED S         | <sup>IZE</sup> D |            | SHEET                                                         | 2 <sup>OF</sup> | 3   |     |
|                   |                      | 2         |                                                               |              |                  |            | 1                                                             |                 |     |     |