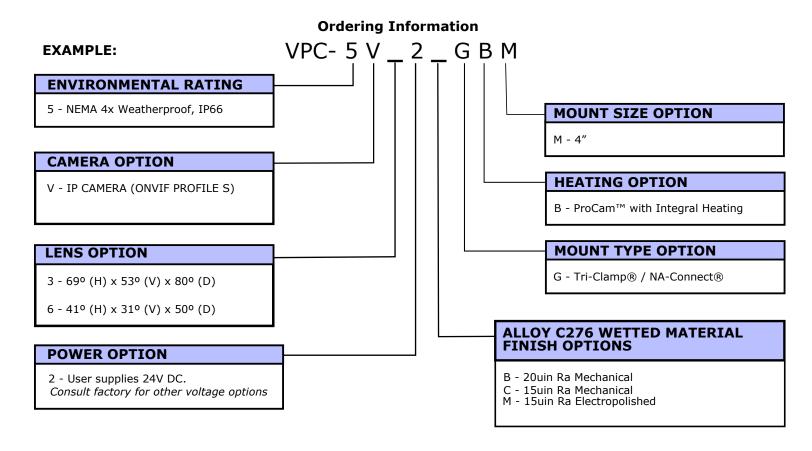

#### **MOUNTING CONNECTION**

HOW TO ORDER: Select the appropriate symbols and build a part number as shown:

- \*Canty reserves the right to upgrade from Stainless Steel to the Hastelloy family of materials at no additional charge.
- \*\*Consult factory for additional functions and upgrade options.