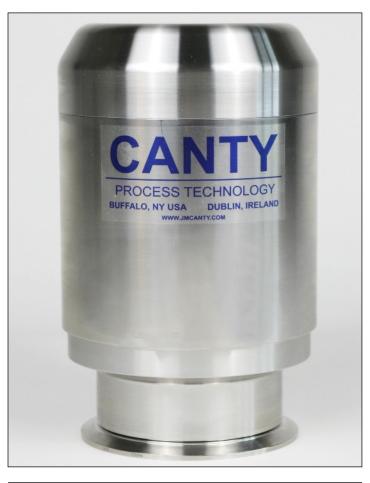

# PROCAM™ SANITARY PROCESS CAMERA

## Stainless Steel NEMA 4X Construction

#### **SANITARY DESIGN**

All models feature 316L S.S. construction and are NEMA 4x & IP66 Weatherproof rated. The ProCam<sup>TM</sup> features an integral LED light source and high speed camera mounted in a compact chassis.