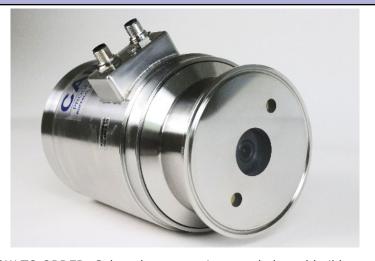

#### **HOW IT WORKS**

The CANTY ProCam<sup>TM</sup> is a process camera engineered and designed for sanitary applications. The ProCam<sup>TM</sup> combines the latest in LED lighting with Ethernet camera technology in a streamlined package. The camera utilizes built-in LED lights so no additional vessel lighting is required. The all-in-one design is both compact and sanitary. A built in heater eliminates condensation from forming on the glass and provides for a clear image at all times.

#### **SANITARY DESIGN**

All models feature 316L S.S. construction and are NEMA 4x & IP66 Weatherproof rated. The ProCam<sup>TM</sup> features an integral LED light source and high speed camera mounted in a compact chassis.