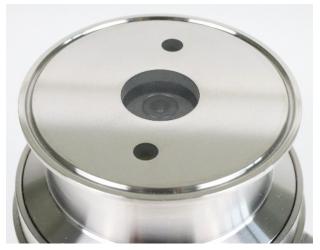

#### **HOW IT WORKS**

The CANTY ProCam<sup>TM</sup> is a process camera engineered and designed for sanitary applications. The ProCam<sup>TM</sup> combines the latest in LED lighting with Ethernet camera technology in a streamlined package. The camera utilizes built-in LED lights so no additional vessel lighting is required. The all-in-one design is both compact and sanitary. A built in heater eliminates condensation from forming on the glass and provides for a clear image at all times.

#### **SANITARY DESIGN**

All models feature 316L S.S. construction and are NEMA 4x & IP66 Weatherproof rated. The ProCam<sup>TM</sup> features an integral LED light source and high speed camera mounted in a compact chassis.