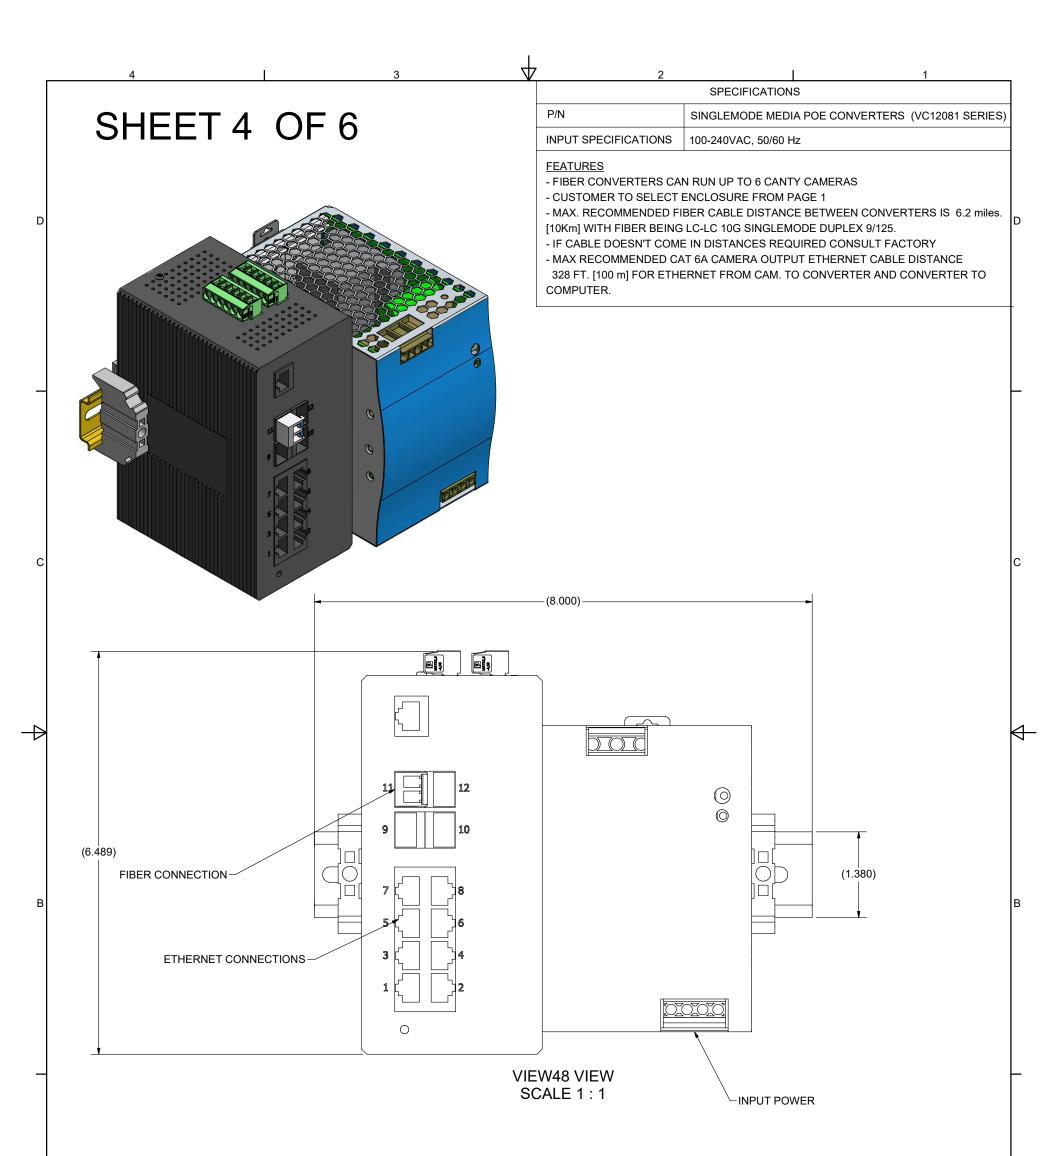

А

1. SEE SHEET 1 FOR FIBER CONVERTER HOUSING OPTIONS.

2. SHOWN DIN-RAIL COMPONENTS REFERENCE HEIGHT IS 5.75 IN [146 mm]

| NOTICE<br>THIS DRAWING IS THE PROPERTY OF<br>J.M. CANTY AND MUST BE RETURNED<br>WITHOUT REPRODUCTION OR<br>DUPLICATION, AT ANY TIME UPON<br>REQUEST, BUT IN ANY EVENT AS<br>SOON AS IT HAS SERVED THE                                                                                                                                     | IMPORTANT<br>FOR THE REQUIRED<br>MANUFACTURING<br>SPECIFICATIONS SEE | DRAWN BY<br>BLC<br>APPROVAL<br>BLC                                             | DATE<br>11/15/2017<br>DATE<br>6/15/2022 | J.M. CANTY INC.<br>6100 DONNER RD<br>BUFFALO, N.Y. 1409<br>U.S.A.                           |          | BLANCHARDSTOWN | A |
|-------------------------------------------------------------------------------------------------------------------------------------------------------------------------------------------------------------------------------------------------------------------------------------------------------------------------------------------|----------------------------------------------------------------------|--------------------------------------------------------------------------------|-----------------------------------------|---------------------------------------------------------------------------------------------|----------|----------------|---|
| PURPOSE FOR WHICH IT WAS<br>FURNISHED. WHILE IN THE<br>POSSESSION OF THE RECIPIENT, IT<br>MUST BE PROPERLY SAFEGUARDED<br>AGAINST DISCLOSURE TO ANYONE<br>EXCEPT THOSE EMPLOYEES WHO<br>REQUIRE IT FOR WORK OR JOB. THE<br>RECIPIENT MUST KEEP<br>CONFIDENTIAL AND REQUIRE HIS<br>(HER) EMPLOYEES TO KEEP<br>CONFIDENTIAL THE INFORMATION | DOESNOTWAIVE                                                         | ENGINEERING ANALYSIS<br>CURRENT<br>MFG. APPROVAL<br>PENDING<br>QUALITY CONTROL | DATE<br>DATE<br>DATE                    | D22<br>TITLE<br>SALES DRAWING/ GENERA<br>OF CANTY CAMERA/ANALY<br>REVISION<br>TA11950-1024_ |          | RCONNECTIVITY  |   |
| CONTAINED HERE ON.                                                                                                                                                                                                                                                                                                                        | 3                                                                    | <u>ት</u>                                                                       | 2                                       | SCALE AS NOTED                                                                              | D SIZE C | 1              | I |