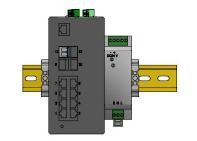

# HOUSING OPTIONS FOR FIBER CONVERTERSPROCESS AREACONTROL ROOM

NONRATED DIN RAIL MOUNT

Part numbers for NON POE VC11954-100 -For Singlemode VC12072-100 -For Multimode

Part numbers for POE VC12081-100 -For Singlemode VC12086-100 -For Multimode

NONRATED DIN RAIL MOUNT

WALL MOUNTED ALUMINUM ENCLOSURE CLASS I DIV I / CLASS I DIV II RATED

WALL MOUNTED FIBERGLASS ENCLOSURE NEMA 4X WP/IP RATED

Ð

WALL MOUNTED ALUMINUM ENCLOSURE CLASS I DIV I / CLASS I DIV II RATED