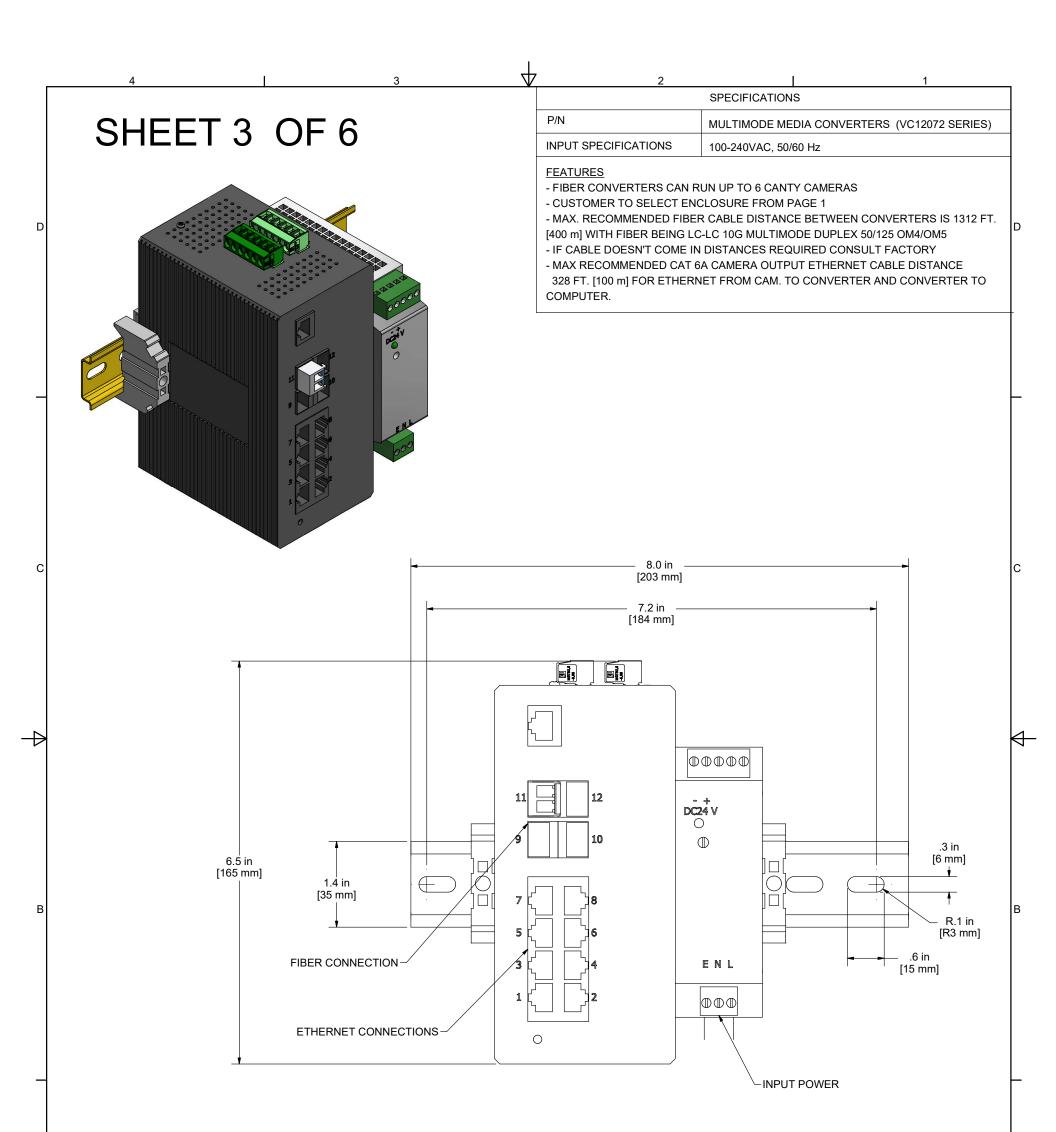

А

1. SEE SHEET 1 FOR FIBER CONVERTER HOUSING OPTIONS.

2. SHOWN DIN-RAIL COMPONENTS REFERENCE HEIGHT IS 5.1 IN [130 mm]

| NOTICE                                                                                        | IMPORTANT          |                      | DATE       |                                                | <b>a</b>       |                      | ١,           |
|-----------------------------------------------------------------------------------------------|--------------------|----------------------|------------|------------------------------------------------|----------------|----------------------|--------------|
| THIS DRAWING IS THE PROPERTY OF<br>J.M. CANTY AND MUST BE RETURNED<br>WITHOUT REPRODUCTION OR | FOR THE REQUIRED   | BLC                  | 11/15/2017 | 6100 DONNER RD.                                |                | BALLYCOOLIN BUS. PK. | <sup>A</sup> |
| DUPLICATION, AT ANY TIME UPON                                                                 | MANUFACTURING      | APPROVAL             | DATE       | BUFFALO, NY, 14094<br>U.S.A. UNANY INCANTY COM |                |                      |              |
| SOON AS IT HAS SERVED THE                                                                     | SPECIFICATIONS SEE | BLC                  | 6/15/2022  |                                                |                |                      | -            |
| PURPOSE FOR WHICH IT WAS                                                                      | DOCUMENT #A4955    | ENGINEERING ANALYSIS | DATE       |                                                |                |                      |              |
| POSSESSION OF THE RECIPIENT, IT<br>MUST BE PROPERLY SAFEGUARDED                               | NOTE: FAILURE TO   | CURRENT              |            |                                                |                | -                    |              |
| AGAINST DISCLOSURE TO ANYONE<br>EXCEPT THOSE EMPLOYEES WHO                                    | RECEIVE DOCUMENT   | MFG. APPROVAL        | DATE       | OF CANTY CA                                    |                |                      |              |
| REQUIRE IT FOR WORK OR JOB. THE<br>RECIPIENT MUST KEEP                                        | DOES NOT WAIVE     | PENDING              |            |                                                |                |                      | 1            |
| CONFIDENTIAL AND REQUIRE HIS<br>(HER) EMPLOYEES TO KEEP                                       |                    | QUALITY CONTROL      | DATE       | 3  TA                                          | A11950-1024_R3 |                      |              |
| CONÉIDENTIAL THE INFORMATION<br>CONTAINED HERE ON.                                            | RESPONSIBILITY     |                      |            | SCALE AS NOTED                                 | SIZE C         | SHEET 3 OF 6         |              |
| 4                                                                                             | 3                  | <u>ф</u>             | 2          |                                                |                | 1                    | _            |
|                                                                                               |                    | I                    |            |                                                |                |                      |              |

-MAX FIBER CABLE DISTANCE IS 6.2 MILES [10 KM]. SEE PART NUMBER SERIES SPEC SHEETS FOR SPECIFICS ON EACH MODEL OFFERED.

-UPTO 7 ETHERNET CAMERA SYSTEMS OVER 1 FIBER

|              |   |   |   |                                                                                                                                                                                                  | NOTICE<br>THIS DRAWING IS THE PROPE<br>J.M. CANTY AND MUST BE RET<br>WITHOUT REPRODUCTION OR<br>DUPLICATION, AT ANY TIME UI<br>REQUEST, BUT IN ANY EVENT<br>SOON AS IT HAS SERVED THE | PON<br>AS                                                                 | RNED FOR THE REQUIRED BLC 11713/2017 6100 DONNER RD.   NN MANUFACTURING APPROVAL DATE BUFSALLO, N.Y. 14094   S SPECIFICATIONS SEE BLC 6/15/2022 WWW.JMCAN |      |                                                                               |             |      |              | BLANCHARDSTOWN |  |
|--------------|---|---|---|--------------------------------------------------------------------------------------------------------------------------------------------------------------------------------------------------|---------------------------------------------------------------------------------------------------------------------------------------------------------------------------------------|---------------------------------------------------------------------------|-----------------------------------------------------------------------------------------------------------------------------------------------------------|------|-------------------------------------------------------------------------------|-------------|------|--------------|----------------|--|
| SHEET 6 OF 6 |   |   |   | PURPOSE FOR WHICH IT WAS<br>FURNISHED. WHILE IN THE<br>POSSESSION OF THE RECIPIE<br>MUST BE PROPERLY SAFEGU<br>AGAINST DISCLOSURE TO AN<br>EXCEPT THOSE EMPLOYEES V<br>REQUIRE IT FOR WORK OR JO | INT, IT<br>ARDED<br>YONE<br>WHO                                                                                                                                                       | DOCUMENT #A4955<br>NOTE: FAILURE TO<br>RECEIVE DOCUMENT<br>DOES NOT WAIVE | ENGINEERING ANALYSIS<br>CURRENT<br>MFG. APPROVAL<br>PENDING                                                                                               | DATE | SALES DRAWING/ GENERAL UNDERSTANDING<br>OF CANTY CAMERA/ANALYZER CONNECTIVITY |             |      |              |                |  |
|              |   |   |   | RECIPIENT MUST KEEP<br>CONFIDENTIAL AND REQUIRE<br>(HER) EMPLOYEES TO KEEP<br>CONFIDENTIAL THE INFORMAT<br>CONTAINED HERE ON.                                                                    |                                                                                                                                                                                       |                                                                           | -                                                                                                                                                         | DATE |                                                                               | TA11950-102 | 4_R3 | SHEET 6 OF 6 |                |  |
| 8            | 7 | I | 6 |                                                                                                                                                                                                  | 5 🛛                                                                                                                                                                                   | $\uparrow$                                                                | 4                                                                                                                                                         | 3    |                                                                               |             | 2    |              | 1              |  |