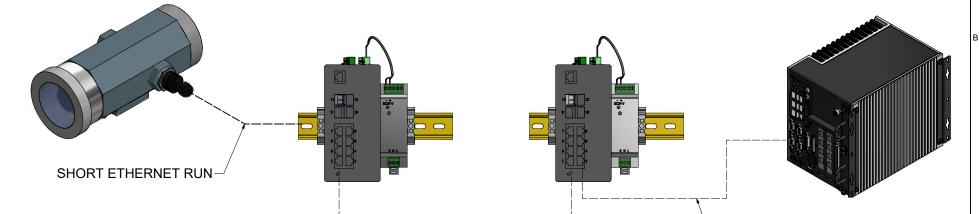

# PROPER USE OF FIBER CONVERTER/CABLING

└-SHORT ETHERNET RUN

### FIBER CONVERTER/CABLE REQUIREMENTS:

-CANTY REQUIRES FIBER OPTIC CONVERTERS TO SUPPORT GIGABIT & JUMBO FRAMES. IT IS **STRONGLY** RECOMMENDED THAT CANTY SUPPLIES CONVERTERS SO WE CAN ENSURE SYSTEM COMPATIBILITY.

-MAX FIBER CABLE DISTANCE IS 6.2 MILES [10 KM]. SEE PART NUMBER SERIES SPEC SHEETS FOR SPECIFICS ON EACH MODEL OFFERED.

-UPTO 7 ETHERNET CAMERA SYSTEMS OVER 1 FIBER

|              |   |   |   |                                                                                                                                                                                                  | NOTICE<br>THIS DRAWING IS THE PROPE<br>J.M. CANTY AND MUST BE RET<br>WITHOUT REPRODUCTION OR<br>DUPLICATION, AT ANY TIME UI<br>REQUEST, BUT IN ANY EVENT<br>SOON AS IT HAS SERVED THE | PON<br>AS                                                                 | RNED FOR THE REQUIRED BLC 11713/2017 6100 DONNER RD.   NN MANUFACTURING APPROVAL DATE BUFSALLO, N.Y. 14094   S SPECIFICATIONS SEE BLC 6/15/2022 WWW.JMCAN |      |                                                                               |             |      |              | BLANCHARDSTOWN |  |
|--------------|---|---|---|--------------------------------------------------------------------------------------------------------------------------------------------------------------------------------------------------|---------------------------------------------------------------------------------------------------------------------------------------------------------------------------------------|---------------------------------------------------------------------------|-----------------------------------------------------------------------------------------------------------------------------------------------------------|------|-------------------------------------------------------------------------------|-------------|------|--------------|----------------|--|
| SHEET 6 OF 6 |   |   |   | PURPOSE FOR WHICH IT WAS<br>FURNISHED. WHILE IN THE<br>POSSESSION OF THE RECIPIE<br>MUST BE PROPERLY SAFEGU<br>AGAINST DISCLOSURE TO AN<br>EXCEPT THOSE EMPLOYEES V<br>REQUIRE IT FOR WORK OR JO | INT, IT<br>ARDED<br>YONE<br>WHO                                                                                                                                                       | DOCUMENT #A4955<br>NOTE: FAILURE TO<br>RECEIVE DOCUMENT<br>DOES NOT WAIVE | ENGINEERING ANALYSIS<br>CURRENT<br>MFG. APPROVAL<br>PENDING                                                                                               | DATE | SALES DRAWING/ GENERAL UNDERSTANDING<br>OF CANTY CAMERA/ANALYZER CONNECTIVITY |             |      |              |                |  |
|              |   |   |   | RECIPIENT MUST KEEP<br>CONFIDENTIAL AND REQUIRE<br>(HER) EMPLOYEES TO KEEP<br>CONFIDENTIAL THE INFORMAT<br>CONTAINED HERE ON.                                                                    |                                                                                                                                                                                       |                                                                           | -                                                                                                                                                         | DATE |                                                                               | TA11950-102 | 4_R3 | SHEET 6 OF 6 |                |  |
| 8            | 7 | I | 6 |                                                                                                                                                                                                  | 5 🛛                                                                                                                                                                                   | $\uparrow$                                                                | 4                                                                                                                                                         | 3    |                                                                               |             | 2    |              | 1              |  |