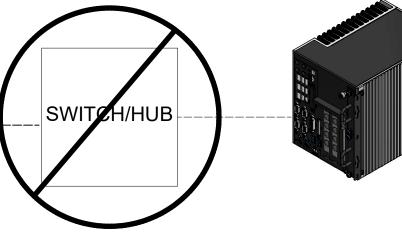

## ETHERNET REQUIREMENTS AND RESTRICTIONS:

GOOD NETWORK PRACTICE RECOMMENDS USE OF NO LONGER THAN 328 FT [100 M] PER RUN BETWEEN CAMERA / ANALYZER AND VCM. ETHERNET CABLE MUST BE CAT 6A OR GREATER. USE OF SWITCHES AND HUBS ARE **NOT RECOMMENDED**.

# **BAD ETHERNET PRACTICE**

Ð

WHEN DISTANCES ARE GREATER THAN 328 FT [100 M], USE OF FIBER IS REQUIRED.