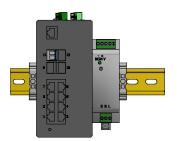

А

1. SEE SHEET 1 FOR FIBER CONVERTER HOUSING OPTIONS.

2. SHOWN DIN-RAIL COMPONENTS REFERENCE HEIGHT IS 5.75 IN [146 mm]

| NOTICE<br>THIS DRAWING IS THE PROPERTY OF<br>J.M. CANTY AND MUST BE RETURNED<br>WITHOUT REPRODUCTION OR<br>DUPLICATION, AT ANY TIME UPON<br>REQUEST, BUT IN ANY EVENT AS<br>SOON AS IT HAS SERVED THE                                                                                                                                     | IMPORTANT<br>FOR THE REQUIRED<br>MANUFACTURING<br>SPECIFICATIONS SEE | DRAWN BY<br>BLC<br>APPROVAL<br>BLC                                             | DATE<br>11/15/2017<br>DATE<br>6/15/2022 | J.M. CANTY INC.<br>6100 DONNER RD<br>BUFFALO, N.Y. 1409<br>U.S.A.                           |          | BLANCHARDSTOWN | A |
|-------------------------------------------------------------------------------------------------------------------------------------------------------------------------------------------------------------------------------------------------------------------------------------------------------------------------------------------|----------------------------------------------------------------------|--------------------------------------------------------------------------------|-----------------------------------------|---------------------------------------------------------------------------------------------|----------|----------------|---|
| PURPOSE FOR WHICH IT WAS<br>FURNISHED. WHILE IN THE<br>POSSESSION OF THE RECIPIENT, IT<br>MUST BE PROPERLY SAFEGUARDED<br>AGAINST DISCLOSURE TO ANYONE<br>EXCEPT THOSE EMPLOYEES WHO<br>REQUIRE IT FOR WORK OR JOB. THE<br>RECIPIENT MUST KEEP<br>CONFIDENTIAL AND REQUIRE HIS<br>(HER) EMPLOYEES TO KEEP<br>CONFIDENTIAL THE INFORMATION | DOESNOTWAIVE                                                         | ENGINEERING ANALYSIS<br>CURRENT<br>MFG. APPROVAL<br>PENDING<br>QUALITY CONTROL | DATE<br>DATE<br>DATE                    | D22<br>TITLE<br>SALES DRAWING/ GENERA<br>OF CANTY CAMERA/ANALY<br>REVISION<br>TA11950-1024_ |          | RCONNECTIVITY  |   |
| CONTAINED HERE ON.                                                                                                                                                                                                                                                                                                                        | 3                                                                    | <u>ት</u>                                                                       | 2                                       | SCALE AS NOTED                                                                              | D SIZE C | 1              | I |

А

1. SEE SHEET 3 FOR FIBER CONVERTER HOUSING OPTIONS.

2. SHOWN DIN-RAIL COMPONENTS REFERENCE HEIGHT IS 5.75 IN [146 mm]

| NOTICE<br>THIS DRAWING IS THE PROPERTY OF                                                     |                                                                                                                                                                                                                                                                                                                                                                                                                                                                                                                                                                                                                                                                                                                                                                                                                                                                                   | DRAWN BY                                                                                                                                                                                                                                                                                                                                                                                           | DATE<br>11/15/2017 |                  |           | MTV         |           |           |   |
|-----------------------------------------------------------------------------------------------|-----------------------------------------------------------------------------------------------------------------------------------------------------------------------------------------------------------------------------------------------------------------------------------------------------------------------------------------------------------------------------------------------------------------------------------------------------------------------------------------------------------------------------------------------------------------------------------------------------------------------------------------------------------------------------------------------------------------------------------------------------------------------------------------------------------------------------------------------------------------------------------|----------------------------------------------------------------------------------------------------------------------------------------------------------------------------------------------------------------------------------------------------------------------------------------------------------------------------------------------------------------------------------------------------|--------------------|------------------|-----------|-------------|-----------|-----------|---|
| J.M. CANTY AND MUST BE RETURNED<br>WITHOUT REPRODUCTION OR                                    |                                                                                                                                                                                                                                                                                                                                                                                                                                                                                                                                                                                                                                                                                                                                                                                                                                                                                   | APPROVAL                                                                                                                                                                                                                                                                                                                                                                                           | DATE               | BUFFALO, N.Y. 14 | D.<br>094 | VIN T T     | BLANCHAR  | RDSTOWN   | • |
| DUPLICATION, AT ANY TIME UPON<br>REQUEST, BUT IN ANY EVENT AS<br>ISOON AS IT HAS SERVED THE   | SPECIFICATIONS SEE                                                                                                                                                                                                                                                                                                                                                                                                                                                                                                                                                                                                                                                                                                                                                                                                                                                                | BLC                                                                                                                                                                                                                                                                                                                                                                                                | 6/15/2022          |                  | WWW.J     | JMCANTY.COM | DUBLIN 15 | , IRELAND |   |
| PURPOSE FOR WHICH IT WAS<br>FURNISHED. WHILE IN THE                                           | DOCUMENT #A4955                                                                                                                                                                                                                                                                                                                                                                                                                                                                                                                                                                                                                                                                                                                                                                                                                                                                   | ENGINEERING ANALYSIS                                                                                                                                                                                                                                                                                                                                                                               | DATE               |                  |           |             |           |           |   |
| POSSESSION OF THE RECIPIENT, IT<br>MUST BE PROPERLY SAFEGUARDED                               | NOTE: FAILURE TO                                                                                                                                                                                                                                                                                                                                                                                                                                                                                                                                                                                                                                                                                                                                                                                                                                                                  | CURRENT                                                                                                                                                                                                                                                                                                                                                                                            |                    |                  |           | -           |           | -         |   |
| AGAINST DISCLOSURE TO ANYONE<br>EXCEPT THOSE EMPLOYEES WHO<br>REQUIRE IT FOR WORK OR JOB. THE | RECEIVE DOCUMENT                                                                                                                                                                                                                                                                                                                                                                                                                                                                                                                                                                                                                                                                                                                                                                                                                                                                  | PORTANT     HE REQUIRED     HE REQUIRED     FACTURING     FACTURING     ICATIONS SEE     MENT #A4955     FAILURE TO     E DOCUMENT     NOT WAIVE     ENDOR     QUALITY CONTROL   DATE     SALES DRAWING/ GENERAL UNDERSTANDING     OF CANTY CAMERA/ANALYZER CONNECTIVITY     PENDING     QUALITY CONTROL   DATE     SALES DRAWING/ GENERAL UNDERSTANDING     OF CANTY CAMERA/ANALYZER CONNECTIVITY |                    |                  |           |             |           |           |   |
| RECIPIENT MUST KEEP<br>CONFIDENTIAL AND REQUIRE HIS                                           |                                                                                                                                                                                                                                                                                                                                                                                                                                                                                                                                                                                                                                                                                                                                                                                                                                                                                   |                                                                                                                                                                                                                                                                                                                                                                                                    | DATE               | 2                |           | 1024 B3     |           |           |   |
| (HER) EMPLOYEES TO KEEP<br>CONFIDENTIAL THE INFORMATION                                       | IMPORTANT   BLC   11/15/2017   J.M. CANTY INC.<br>BIUFALO, N.Y. 14094   CANTY   J.M. CANTY INTL. LTD.<br>BALLYCOOLIN BUS. PK.<br>BUFALO, N.Y. 14094     MANUFACTURING<br>MANUFACTURING<br>SPECIFICATIONS SEE<br>DOCUMENT #A4955   BLC   DATE   BUFALO, N.Y. 14094   WW.JMCANTY.COM   J.M. CANTY INTL. LTD.<br>BUFALO, N.Y. 14094   DATE   BLC   BLC   BLC   BLC   BUFALO, N.Y. 14094   WW.JMCANTY.COM   DATE   DATE   BLC   BLC   BLC   BLC   BLC   BLC   BUFALO, N.Y. 14094   WW.JMCANTY.COM   BLC   BLC | _                                                                                                                                                                                                                                                                                                                                                                                                  |                    |                  |           |             |           |           |   |
| CONTAINED HERE ON.                                                                            | 2                                                                                                                                                                                                                                                                                                                                                                                                                                                                                                                                                                                                                                                                                                                                                                                                                                                                                 |                                                                                                                                                                                                                                                                                                                                                                                                    |                    | AS NOTE          |           |             |           | 0 10      |   |
| 4                                                                                             | 3                                                                                                                                                                                                                                                                                                                                                                                                                                                                                                                                                                                                                                                                                                                                                                                                                                                                                 | 4                                                                                                                                                                                                                                                                                                                                                                                                  | 2                  |                  | I         |             | 1         |           |   |
|                                                                                               |                                                                                                                                                                                                                                                                                                                                                                                                                                                                                                                                                                                                                                                                                                                                                                                                                                                                                   | ļ                                                                                                                                                                                                                                                                                                                                                                                                  |                    |                  |           |             |           |           |   |