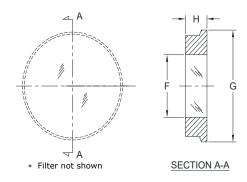

#### FUSEVIEW™ TRI-CLAMP® WITH FILTER SPECIFICATIONS

| SIZE             | F               | G               | Н             | TEMP<br>RATING |
|------------------|-----------------|-----------------|---------------|----------------|
| 1" / 1.5" / 40mm | .94" [23.9mm]   | 1.98" [50.3mm]  | .68" [17.3mm] | 450°F [232°C]  |
| 2" / 50mm        | 1.18" [30mm]    | 2.52" [64mm]    | .68" [17.3mm] | 450°F [232°C]  |
| 2.5"             | 1.50" [38.1mm]  | 3.05" [77.5mm]  | .68" [17.3mm] | 450°F [232°C]  |
| 3" / 65mm        | 2.00" [50.8mm]  | 3.58" [90.9mm]  | .68" [17.3mm] | 450°F [232°C]  |
| 3.5" / 80mm      | 2.50" [63.5mm]  | 4.17" [106mm]   | .68" [17.3mm] | 450°F [232°C]  |
| 4" / 100mm       | 3.00" [76.2mm]  | 4.69" [119.1mm] | .68" [17.3mm] | 450°F [232°C]  |
| 6"               | 4.00" [101.6mm] | 6.57" [166.9mm  | .68" [17.3mm] | 450°F [232°C]  |
| 8"               | 5.70" [144.8mm] | 8.57" [217.7mm] | .68" [17.3mm] | 450°F [232°C]  |