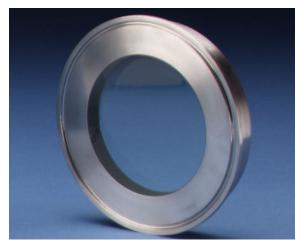

# FUSEVIEW™ TRI-CLAMP® SIGHT GLASS WITH FILTER

#### THE CANTY ADVANTAGE

J.M. Canty Fuseview™ sight glasses have been engineered to meet all your hygienic process and safety needs. Fuseview™ Tri-clamps® are a fused sight glass providing a one-piece, flush mount construction. All standard Tri-clamp® Fuseviews™ were designed and tested to ensure the safest product available. Canty can provide certification of material and testing if required, typical of ASME code requirements for process vessels. Canty Fuseview™ sight glasses are designed in strict compliance to the ASME BPE standard.

# **UNMATCHED SAFETY, RELIABLE**

All Canty sight glasses feature the Fuseview™ window. Our unique fused glass windows far exceed all conventional tempered glass windows in safety and performance. By fusing glass to metal, a high pressure, high safety, hermetic seal is formed. The fused glass Technology ensures safety with every Fuseview™. What's more, our windows can easily be removed for cleaning. Canty windows do not have to be discarded, as do traditional tempered glass windows. Canty fused glass windows can be re-used again and again.