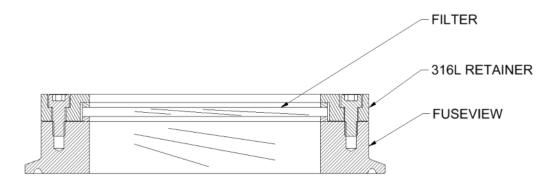

# **UNMATCHED SAFETY, RELIABLE**

All Canty sight glasses feature the Fuseview™ window. Our unique fused glass windows far exceed all conventional tempered glass windows in safety and performance. By fusing glass to metal, a high pressure, high safety, hermetic seal is formed. The fused glass Technology ensures safety with every Fuseview™. What's more, our windows can easily be removed for cleaning. Canty windows do not have to be discarded, as do traditional tempered glass windows. Canty fused glass windows can be re-used again and again.

#### **FEATURES**

- Integral filter eliminates undesirable wavelengths of light that may interfere with photo-sensitive processes and result in adverse process reactions
- Stainless Steel, Alloy C, Hastelloy®C276 or equal, or Hastelloy® C-22® or equal one piece construction
- Pressure rating to 150 PSI [10 bar], actual rating is dictated by clamp and ferrule selection
- Standard temperatures to 450°F [232°C]
- One piece sanitary construction
- Connects to standard Tri-clamp<sup>®</sup> connection
- Special sizes available per drawing request
- Many, many more

## **ADVANTAGES OF THE FUSEVIEW™**

- Extremely high strength due to radial compression on the hermetically sealed glass
- Very high impact strength and thermal shock resistance due to prestressing
- Operates under positive or negative pressure
- Certification on material and pressure rating is available, typical of ASME code requirements.