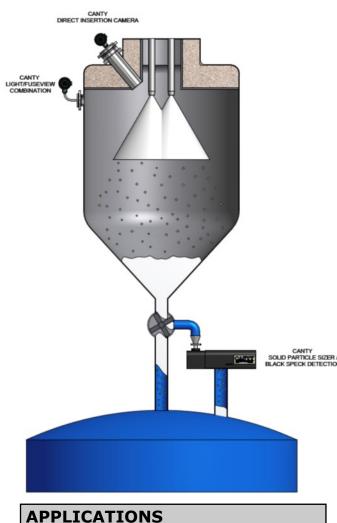

# SPRAY DRYER MONITORING

Canty Spray Dryer Monitoring Systems are vision based, industrial camera / light combinations used to view spray nozzle patterns in real time. This allows operators to see changes in the profile of the spray pattern, and detect clogging before it becomes a problem. Operators can easily view for product build-up before there is a chance for fire.

This Vision System can be automated by the Canty Vector<sup>™</sup> Image Processor to measure the size and shape of the spray pattern profile. Alarms can then be sent to the control system if nozzles clog or the spray pattern changes.

### **PARTICLE SIZE MEASUREMENT**

The Canty Solid Sizer<sup>™</sup> and Vector<sup>™</sup> System can be used simultaneously with the spray nozzle monitoring system to determine the final product size. Particles ranging from .002" to .24" (50 micron - 6mm) are analyzed using 2 dimension imaging software for true size and shape information.

Results can be sent to the control system, allowing pressure adjustments to be made automatically.

A full particle size distribution can be obtained or just critical measuring points. All results can be saved to a file for a historical record.